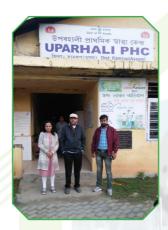

#### **Activities**

Comprehensive study on standardization and quality assessment of clinical laboratories in Assam in relation to major communicable and non-communicable diseases.

Anamika Baruah, Director of FAED had made a visit to PHCs & CHCs in Kamrup Metro & Kamrup Rural to get first-hand knowledge of the diagnostic facilities there on Jan 20, 2020

AnamikaBaruah (right), seen with Primary Health Care providers at Rangamati Sub Healthcentre, Palasbari, Kamrup Rural

Here, she (left) is seen with
Primary Health Care providers at
Uparhali PHC,Palashbari, Kamrup
Rural